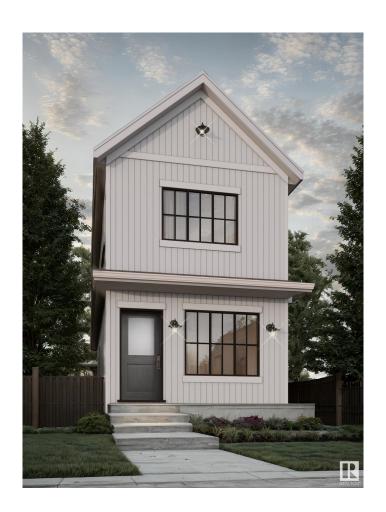

# \$399,998 - 4288 Kinglet Drive, Edmonton

MLS® #E4429410

### \$399,998

3 Bedroom, 2.50 Bathroom, 1,190 sqft Single Family on 0.00 Acres

Kinglet Gardens, Edmonton, AB

Welcome to this brand new home the "Sage II― Built by Broadview Homes and is located in one of North West Edmonton's newest premier communities of Kinglet Gardens. With just under 1200 square Feet this home comes single parking pad, this opportunity is perfect for a young family or young couple. Your main floor is complete with luxury Vinyl plank flooring throughout the great room and the kitchen. Highlighted in your new kitchen are upgraded cabinets, upgraded counter tops and a tile back splash. Finishing off the main level is a 2 piece bathroom. The upper level has 3 bedrooms and 2 full bathrooms that is perfect for a first time buyer. \*\*\* This home is under construction and slated to be completed summer/Fall of this year\*\*\*\*