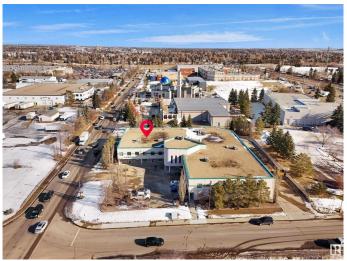

# \$1,365,000 - 2419 96 Street, Edmonton

MLS® #E4425157

\$1,365,000

0 Bedroom, 0.00 Bathroom, Industrial on 0.00 Acres

Parsons Industrial, Edmonton, AB

Prime industrial condo corner unit for sale at Bay Plaza 5, located at 2419 96 Street NW, Edmonton. This 6,729 SF unit features 4,780 SF of main floor space and 1,949 SF of mezzanine, including a developed main floor and second-level office area. The space is designed with a front office, office mezzanine, and a rear warehouse, making it suitable for a variety of industrial and business uses. The unit is equipped with two grade-level loading doors, high ceilings, and ample on-site parking, ensuring efficient operations and accessibility. Strategically located in Parsons Industrial, the property offers excellent connectivity to Anthony Henday Drive, Whitemud Drive, Calgary Trail, and major transportation routes. Surrounded by a wide range of retail amenities, including South Edmonton Common, the area provides convenient access to major retailers such as Walmart, Costco, IKEA, and The Home Depot, as well as numerous dining options, fuel stations, and essential services.

## **Community Information**

Address 2419 96 Street

Area Edmonton

Subdivision Parsons Industrial

City Edmonton
County ALBERTA

Province AB

Postal Code T6N 1J8