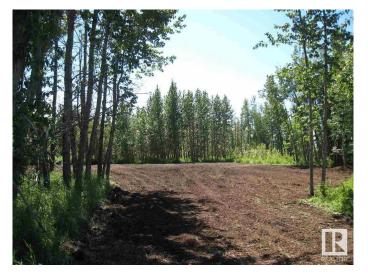

#### \$79,000

0 Bedroom, 0.00 Bathroom, Rural on 2.87 Acres

Richfield Estates\_WEST, Rural Westlock County, AB

**RICHFIELD ESTATES: Ready to build your** dream home on this almost 3 acre plot? It is only 3 miles (5 kms) to Westlock. MUNICIPAL WATER & NATURAL GAS ARE AT THE DRIVEWAY and you just bring it onto your lot where you want your home! Power is to be brought across the road overhead or same side of the road extending from the neighbour. This acreage is big enough for a home, animals (barn), a shop, & plenty of kids!! Trees are scattered throughout to offer privacy and pleasure!! A machine has mulched and created clearings among the trees. There are architectural controls in place. There is also Lot 7 FOR SALE - over 18 acres and beautifully treed. The photos are various ones of the lots that are for sale.. GST applies.

## Exterior

Exterior Features Level Land, Shopping Nearby, Treed Lot