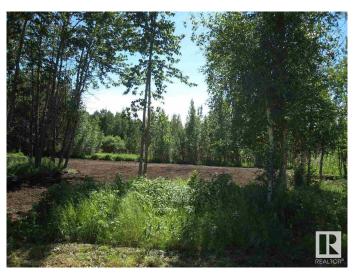

#### \$79,000

0 Bedroom, 0.00 Bathroom, Rural on 2.87 Acres

Richfield Estates\_WEST, Rural Westlock County, AB

**RICHFIELD ESTATES: Ready to build your** dream home on this almost 3 acre plot? It is only 3 miles (5 kms) to Westlock. MUNICIPAL WATER & NATURAL GAS ARE AT THE DRIVEWAY and you just bring it onto your lot where you want your home! Power is to be brought across the road overhead or same side of the road extending from the neighbour. This acreage is big enough for a home, animals (barn), a shop, & plenty of kids!! Trees are scattered throughout to offer privacy and pleasure!! A machine has mulched and created clearings among the trees. There are architectural controls in place. There is also Lot 7 FOR SALE - over 18 acres and beautifully treed. The photos are various ones of the lots that are for sale.. GST applies.

## Exterior

Exterior Features Level Land, Shopping Nearby, Treed Lot