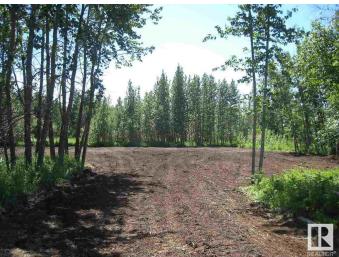

#### \$79,000

0 Bedroom, 0.00 Bathroom, Rural on 2.87 Acres

Richfield Estates\_WEST, Rural Westlock County, AB

**RICHFIELD ESTATES: Ready to build your** dream home on this almost 3 acre plot? It is only 3 miles (5 kms) to Westlock. MUNICIPAL WATER & NATURAL GAS ARE AT THE DRIVEWAY and you just bring it onto your lot where you want your home! Power is to be brought across the road overhead or same side of the road extending from the neighbour. This acreage is big enough for a home, animals (barn), a shop, & plenty of kids!! Trees are scattered throughout to offer privacy and pleasure!! A machine has mulched and created clearings among the trees. There are architectural controls in place. There is also Lot 7 FOR SALE - over 18 acres and beautifully treed. The photos are various ones of the lots that are for sale.. GST applies.

## Exterior

Exterior Features Level Land, Shopping Nearby, Treed Lot