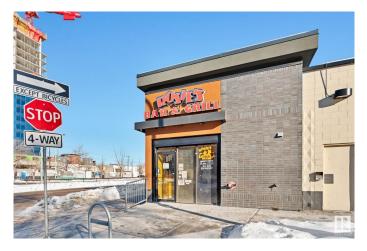

#### \$300,000

0 Bedroom, 0.00 Bathroom, Business on 0.00 Acres

Queen Alexandra, Edmonton, AB

Turnkey Bar & Grill with Thriving Karaoke Scene – Prime Edmonton Location! An incredible opportunity awaits with Rosieâ€<sup>™</sup>s Bar & Grill & Karaoke, a well-established and beloved nightlife hotspot in Edmonton. Located just off Whyte Avenue this fully licensed bar and grill is a local favorite, renowned for its lively atmosphere, popular karaoke nights, and fantastic food and drink offerings. This turnkey business features a spacious and inviting interior, a fully equipped kitchen, a well-stocked bar, and a space for karaoke and live entertainment. The high-traffic location ensures excellent visibility and a steady flow of patrons, while the affordable lease and strong revenue history make this an ideal investment for entrepreneurs or hospitality professionals looking to step into a successful operation. Rosie's has built a loyal customer base with its karaoke nights, classic pub food and drinks, and welcoming ambiance. Will you be the next owner?