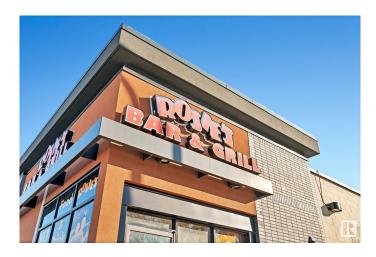

#### \$300,000

0 Bedroom, 0.00 Bathroom, Business on 0.00 Acres

Queen Alexandra, Edmonton, AB

Turnkey Bar & Grill with Thriving Karaoke Scene – Prime Edmonton Location! An incredible opportunity awaits with Rosieâ€<sup>™</sup>s Bar & Grill & Karaoke, a well-established and beloved nightlife hotspot in Edmonton. Located just off Whyte Avenue this fully licensed bar and grill is a local favorite, renowned for its lively atmosphere, popular karaoke nights, and fantastic food and drink offerings. This turnkey business features a spacious and inviting interior, a fully equipped kitchen, a well-stocked bar, and a space for karaoke and live entertainment. The high-traffic location ensures excellent visibility and a steady flow of patrons, while the affordable lease and strong revenue history make this an ideal investment for entrepreneurs or hospitality professionals looking to step into a successful operation. Rosie's has built a loyal customer base with its karaoke nights, classic pub food and drinks, and welcoming ambiance. Will you be the next owner?