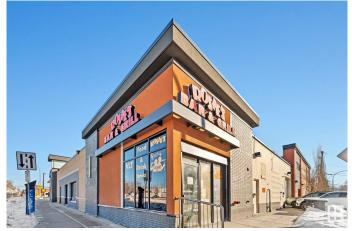

#### \$300,000

0 Bedroom, 0.00 Bathroom, Business on 0.00 Acres

Queen Alexandra, Edmonton, AB

Turnkey Bar & Grill with Thriving Karaoke Scene – Prime Edmonton Location! An incredible opportunity awaits with Rosieâ€<sup>™</sup>s Bar & Grill & Karaoke, a well-established and beloved nightlife hotspot in Edmonton. Located just off Whyte Avenue this fully licensed bar and grill is a local favorite, renowned for its lively atmosphere, popular karaoke nights, and fantastic food and drink offerings. This turnkey business features a spacious and inviting interior, a fully equipped kitchen, a well-stocked bar, and a space for karaoke and live entertainment. The high-traffic location ensures excellent visibility and a steady flow of patrons, while the affordable lease and strong revenue history make this an ideal investment for entrepreneurs or hospitality professionals looking to step into a successful operation. Rosie's has built a loyal customer base with its karaoke nights, classic pub food and drinks, and welcoming ambiance. Will you be the next owner?