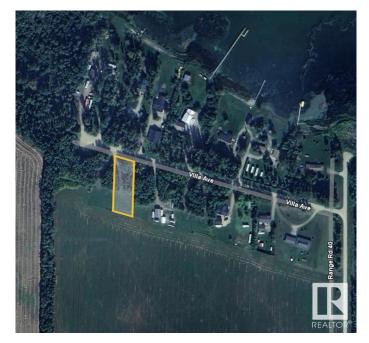

#### \$69,900

0 Bedroom, 0.00 Bathroom, Rural on 0.50 Acres

Thibault Settlement, Rural Lac Ste. Anne County, AB

AMAZING OPPORTUNITY AT A GREAT PRICE PRIVATE PARTIAL TREED WITH CLEARED DRIVEWAYS AND BUILDING SITE. THIS HALF-ACRE PARCEL JUST LOCATED OFF THE SOUTH SHORES OF LAC STE ANNE. MINUTES TO ALBERTA **BEACH & A SHORT DRIVE TO DARWELL.** THIS LOT/AREA IS A MUNICIPAL RESERVE ADJACENT TO FARM FIELD DIRECTLY BEHIND. CLEARED ON THE SOUTH END, BUT LINED WITH FOREST ON THE NORTH PERIMETER FOR PRIVACY! THIS FABULOUS LOT FEATURES PATHWAYS LEADING TO THE LAKE. POWER & GAS AVAILABLE AT PROPERTY LINE. THE PERFECT (SHORT DRIVE FROM EDMONTON) WEEKEND GETAWAY SPOT CLOSE TO WATER AMENITIES OR BUILD YOUR DREAM GETAWAY LAKE HOUSE OR EVEN PARK AN RV / TRAVEL TRAILER AND ENJOY ALL RECREATIONAL ACTIVITIES THAT LAC STE ANNE & ALBERTA BEACH COMMUNITY HAS TO OFFER. 1 MORE ADJACENT LOT ALSO AVAILABLE FOR EVEN A MORE SPACE OR BIGGER HOME! LOT SIZE 96' x 232' APPROX. CR3 zoning generally allows for single-family dwellings, recreational use (including RVs), and potentially livestock or horses.

# **Community Information**

| Address     | Lot 9 54426 Rge Rd 40      |
|-------------|----------------------------|
| Area        | Rural Lac Ste. Anne County |
| Subdivision | Thibault Settlement        |
| City        | Rural Lac Ste. Anne County |
| County      | ALBERTA                    |
| Province    | AB                         |
| Postal Code | T0E 0E0                    |

### Exterior

Exterior Features Beach Access, Boating, Cul-De-Sac, Flat Site, Golf Nearby, Lake Access Property, Lake View, Level Land, No Through Road, Private Setting, Recreation Use, Shopping Nearby