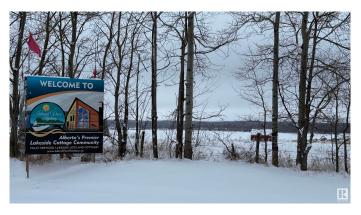

### \$24,900

0 Bedroom, 0.00 Bathroom, Rural on 0.21 Acres

Island View Harbour, Rural Lac Ste. Anne County, AB

\*\* Sold as is where is, no representations or warranties\*\* Own your piece of paradise in Isle Lake's newest LAKEFRONT community! This proposed fully serviced, 49'x117' lot offers stunning lake views and is part of a bareland condominium where you can pick your own builder and create your dream retreat. Endless Outdoor Adventures! Located just 45 minutes from Edmonton and only 4 miles from the Hamlet of Darwell, this prime lot is also just minutes from Silver Sands Golf Resort! Enjoy the benefits of a nearby boat launch or play a relaxing round at Silver Sands Golf Course, just minutes away! With plenty of space for all your toys, you can fully embrace every seasonâ€"whether it's boating in the summer or ice fishing, sledding, and cross-country skiing in the winter. Priced at just \$24,900 (GST may apply), this is an incredible opportunity to invest in lake life. Don't miss outâ€"secure your lot today!

# **Community Information**

Address 22 Highway 633 Rr 53

Area Rural Lac Ste. Anne County

Subdivision Island View Harbour

City Rural Lac Ste. Anne County

County ALBERTA

Province AB

Postal Code T0E 1H0

# **Exterior**

Exterior Features Gated Community, Lake Access Property, Lake View, Recreation Use,

**Waterfront Property** 