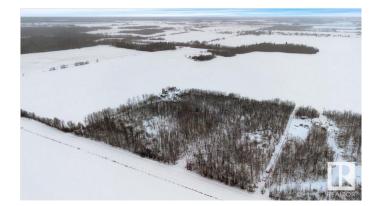

#### \$83,000

0 Bedroom, 0.00 Bathroom, Rural on 4.97 Acres

None, Rural Lac Ste. Anne County, AB

ESCAPE to your own private sanctuary on nearly 5 acres of lush, treed land, offering the perfect balance of tranquility and natural beauty. Located just minutes from Rich Valley and Highway 33, this property is ideally positioned near Lac La Nonne and Majeau Lake, providing endless outdoor recreation opportunities. Only 45 minutes from EDMONTON, 20 minutes to BARRHEAD or GUNN, and 25 minutes to ALBERTA BEACH, you'II enjoy the peace of rural living with easy access to local amenities. There are no services currently available, a gas line utility ROW runs through the property. Whether you're dreaming of building your custom home or simply seeking a peaceful retreat, this rare find offers the perfect canvas. The potential for this property is endless! DON'T MISS OUT on the chance to own a piece of Alberta's stunning landscape.