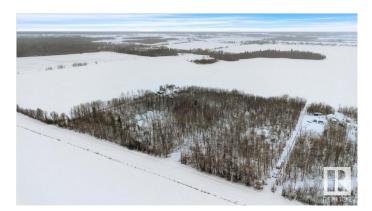

#### \$83,000

0 Bedroom, 0.00 Bathroom, Rural on 4.97 Acres

None, Rural Lac Ste. Anne County, AB

ESCAPE to your own private sanctuary on nearly 5 acres of lush, treed land, offering the perfect balance of tranquility and natural beauty. Located just minutes from Rich Valley and Highway 33, this property is ideally positioned near Lac La Nonne and Majeau Lake, providing endless outdoor recreation opportunities. Only 45 minutes from EDMONTON, 20 minutes to BARRHEAD or GUNN, and 25 minutes to ALBERTA BEACH, you'II enjoy the peace of rural living with easy access to local amenities. There are no services currently available, a gas line utility ROW runs through the property. Whether you're dreaming of building your custom home or simply seeking a peaceful retreat, this rare find offers the perfect canvas. The potential for this property is endless! DON'T MISS OUT on the chance to own a piece of Alberta's stunning landscape.