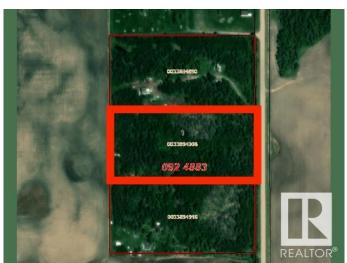

#### \$83,000

0 Bedroom, 0.00 Bathroom, Rural on 4.97 Acres

None, Rural Lac Ste. Anne County, AB

ESCAPE to your own private sanctuary on nearly 5 acres of lush, treed land, offering the perfect balance of tranquility and natural beauty. Located just minutes from Rich Valley and Highway 33, this property is ideally positioned near Lac La Nonne and Majeau Lake, providing endless outdoor recreation opportunities. Only 45 minutes from EDMONTON, 20 minutes to BARRHEAD or GUNN, and 25 minutes to ALBERTA BEACH, you'II enjoy the peace of rural living with easy access to local amenities. There are no services currently available, a gas line utility ROW runs through the property. Whether you're dreaming of building your custom home or simply seeking a peaceful retreat, this rare find offers the perfect canvas. The potential for this property is endless! DON'T MISS OUT on the chance to own a piece of Alberta's stunning landscape.

# **Community Information**

| Address     | 56310 Rge Road 31          |
|-------------|----------------------------|
| Area        | Rural Lac Ste. Anne County |
| Subdivision | None                       |
| City        | Rural Lac Ste. Anne County |
| County      | ALBERTA                    |
| Province    | AB                         |
| Postal Code | T0E 1A0                    |