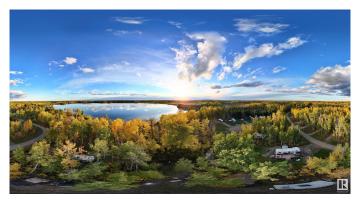

#### \$82,500

0 Bedroom, 0.00 Bathroom, Rural on 0.17 Acres

Lake Arnault, Rural Lac Ste. Anne County, AB

Welcome to the Gated Community of Lake Arnault RV Resort, just an hour west of Edmonton! This lot located steps to the lake is perfect for outdoor enthusiasts, featuring a treed setting for privacy. It includes a gravel parking pad and a cozy firepit area. The property boasts two sheds: one is a well-built, fully insulated 16x14 tiny bunk shed that provides extra sleeping space. This bareland condo has city water (trucked in seasonally), a 750-gallon septic tank, and power. Additional spaces are available for friends and family, allowing you to create lasting memories. A newly built dock and platform with benches overlook the serene lake, making it an ideal spot for

kayaking/paddleboarding/skating/sledding etc, minutes to Lake Isle where year round fishing can be enjoyed as well as golf courses nearby. The resort features playground & picnic areas, perfect for family gatherings. Free guest spots included. Say goodbye to the hassle of booking camping spotsâ€"this is your personal getaway anytime you want!

## Exterior

Exterior Features Backs Onto Lake, Golf Nearby, Lake Access Property, Lake View, Park/Reserve, Treed Lot, Private Park Access