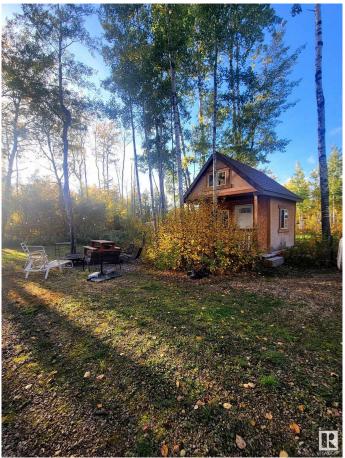

#### \$82,500

0 Bedroom, 0.00 Bathroom, Rural on 0.17 Acres

Lake Arnault, Rural Lac Ste. Anne County, AB

Welcome to the Gated Community of Lake Arnault RV Resort, just an hour west of Edmonton! This lot located steps to the lake is perfect for outdoor enthusiasts, featuring a treed setting for privacy. It includes a gravel parking pad and a cozy firepit area. The property boasts two sheds: one is a well-built, fully insulated 16x14 tiny bunk shed that provides extra sleeping space. This bareland condo has city water (trucked in seasonally), a 750-gallon septic tank, and power. Additional spaces are available for friends and family, allowing you to create lasting memories. A newly built dock and platform with benches overlook the serene lake, making it an ideal spot for