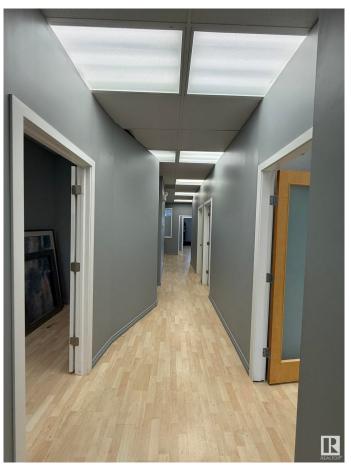

## \$885,000

0 Bedroom, 0.00 Bathroom, Office on 0.00 Acres

Roper Industrial, Edmonton, AB

Prime commercial space available in South East Edmonton's "Bridge Water Business Park," ideally located on Roper Road between 75 St and 50 St, with easy access to Whitemud Freeway, public transit, and backing onto the scenic Mill Creek Ravine. This versatile property is zoned for multiple uses, including childcare, offices, schools, retail, and more. It features two floors with separate washrooms and kitchen areas on each level, ample parking, and excellent visibilityâ€"perfect for establishing or expanding your business in a highly accessible and desirable location.