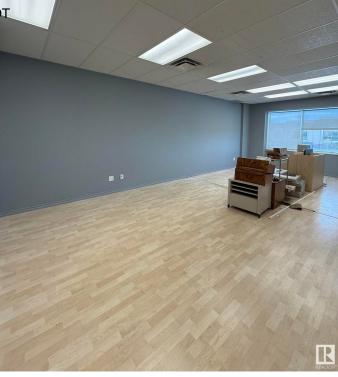

## \$885,000

0 Bedroom, 0.00 Bathroom, Office on 0.00 Acres

Roper Industrial, Edmonton, AB

Prime commercial space available in South East Edmonton's "Bridge Water Business Park," ideally located on Roper Road between 75 St and 50 St, with easy access to Whitemud Freeway, public transit, and backing onto the scenic Mill Creek Ravine. This versatile property is zoned for multiple uses, including childcare, offices, schools, retail, and more. It features two floors with separate washrooms and kitchen areas on each level, ample parking, and excellent visibilityâ€"perfect for establishing or expanding your business in a highly accessible and desirable location.