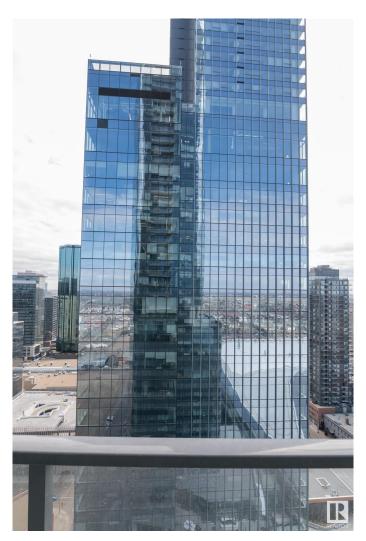

#### \$339,900

1 Bedroom, 1.00 Bathroom, 515 sqft Condo / Townhouse on 0.00 Acres

Downtown (Edmonton), Edmonton, AB

One of the nicest layouts with WIDER Living Room Space One titled underground Parking Stall. Enjoy a condo lifestyle with all the first class amenities above the J.W. MARRIOT HOTEL. Enjoy unlimited access to ARCHETYPE Body by Bennet GYM, Indoor swimming pool, Hot Tub, Steam room and Yoga, Spin and boxing classes. Amenities like BILLIARDS Lounge, PET WALK AREA, OUT DOOR PATIO AND BBQ ,ROOFTOP DECK, CONFERENCE ROOM. 24/7 CONCIERGE SERVICE. PEDWAY system direct access to LRT ,Grocery Market ,restaurants and more. The LEGENDS PRIVATE RESIDENCE IN THE ICE DISTRICT a great place to call home.

#### **Exterior**

Exterior Concrete, Metal

Exterior Features Golf Nearby, Shopping Nearby, View Downtown

Roof EPDM Membrane
Construction Concrete, Metal

Foundation Concrete Perimeter