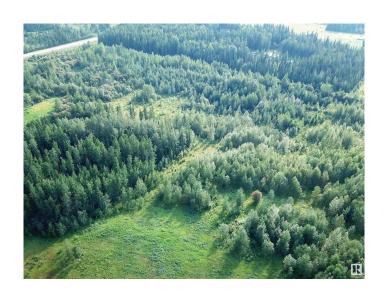

## \$140,000

0 Bedroom, 0.00 Bathroom, Rural on 3.48 Acres

None, Rural Yellowhead, AB

3.48 ACRES, ONE MNUTE FROM THE TOWN OF EDSON, ON PAVED ROAD, TOWNSHIP ROAD 175. Zoned Country Residential District, Which Has Many Permitted And Discretionary Uses. This Beautiful Land is Surrounded by Trees With a Beautiful Building Site nestled in the many trees for privacy. This is the Perfect Location for Those Looking for Peaceful Country Living and Being Within Close Proximity to Town. No Restrictive Covenants Or Restrictions on this Piece of Land. You can Build a New Home, Set up a Modular or Mobile Home, Build a Cabin or Simply Pull Your Holiday Trailer onto the Land. Directions From Edson: Take HWY 748 North, East onto Township Road 534, Property is on the North Side of the Road. Sign is up!

## **Exterior**

Exterior Features Backs Onto Park/Trees, Treed Lot