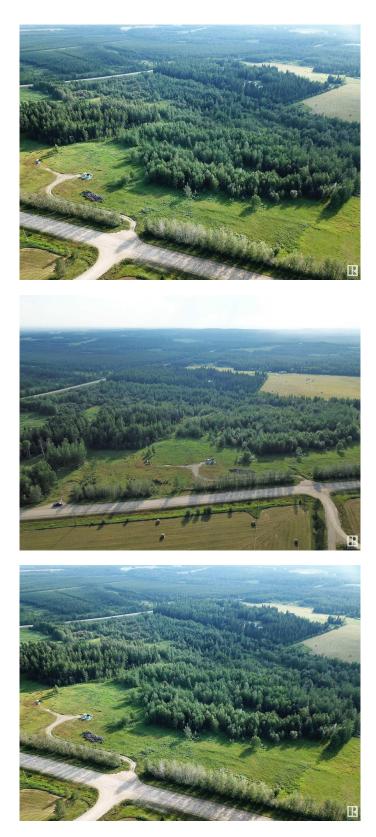

### \$208,000

0 Bedroom, 0.00 Bathroom, Rural on 12.13 Acres

None, Rural Yellowhead, AB

12.13 ACRES, ONE MNUTE FROM THE TOWN OF EDSON, JUST OFF PAVEMENT AND RANGE ROAD 174A (GRANDE PRAIRIE TRAIL). Zoned Country Residential District, Which Has Many Permitted And **Discretionary Uses.** The Perfect Country Hide-away to Build your New Home on This is the perfect location for those looking for peaceful country living and being within close proximity to town. No Restrictive Covenants Or Restrictions on this Piece of Land. You can Build a New Home, Set up a Modular or Mobile Home, Build a Cabin or Simply Pull Your Holiday Trailer onto This Beautiful Land is Surrounded by Trees With a Beautiful Building Site. This is the Perfect Location for Those Looking for Peaceful Country Living and Being Within Close Proximity to Town. Lease Revenue of \$2,750 a Year. Directions From Edson: Take HWY 748 North, East onto Township Road 534, North on 174A, property is on the Left West side of the road. Sign is up! Adjacent Lots Also Listed FOR SALE!

### Exterior

Exterior Features Backs Onto Park/Trees, Treed Lot