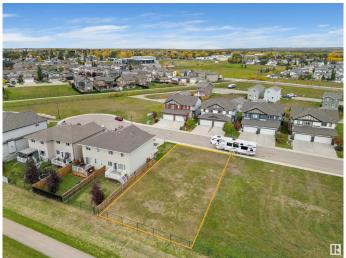

# \$155,800 - 4009 & 4011 41 B Avenue, Drayton Valley

MLS® #E4409302

### \$155.800

0 Bedroom, 0.00 Bathroom, Single Family on 0.00 Acres

Drayton Valley, Drayton Valley, AB

Explore Prime Duplex Lots in Meraw Estates today! These adjacent properties back onto green space and scenic walking trails, offering ample space for contemporary duplex construction. This North facing lot features secure chain-link fencing along the back and is located on a quiet street with three newer constructed duplexes and no through traffic! These lots present an exceptional investment opportunity with abundant potential! The Seller is willing to facilitate a smooth development process by working with reputable builders to bring your vision to life. Whether you're an experienced builder or seeking a reliable partner, the Seller is open to collaborations that ensure high-quality construction and innovative design, following the architectural design outlines of Meraw Estates. With a focus on creating sustainable and aesthetically pleasing structures, this is a fantastic opportunity to forge a partnership that benefits everyone involved. \*All outlines on drone photos are approximate\*