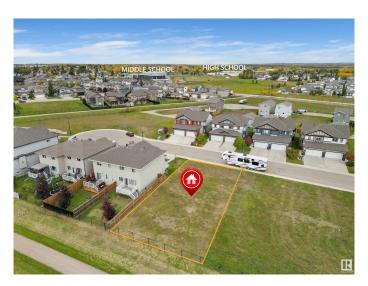

# \$155,800 - 4009 & 4011 41 B Avenue, Drayton Valley

MLS® #E4409302

### \$155.800

0 Bedroom, 0.00 Bathroom, Single Family on 0.00 Acres

Drayton Valley, Drayton Valley, AB

Explore Prime Duplex Lots in Meraw Estates today! These adjacent properties back onto green space and scenic walking trails, offering ample space for contemporary duplex construction. This North facing lot features secure chain-link fencing along the back and is located on a quiet street with three newer constructed duplexes and no through traffic! These lots present an exceptional investment opportunity with abundant potential! The Seller is willing to facilitate a smooth development process by working with reputable builders to bring your vision to life. Whether you're an experienced builder or seeking a reliable partner, the Seller is open to collaborations that ensure high-quality construction and innovative design, following the architectural design outlines of Meraw Estates. With a focus on creating sustainable and aesthetically pleasing structures, this is a fantastic opportunity to forge a partnership that benefits everyone involved. \*All outlines on drone photos are approximate\*