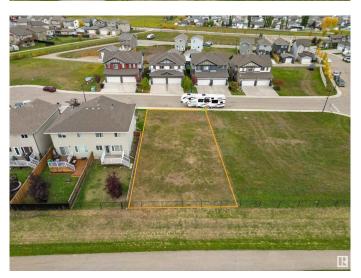

# \$155,800 - 4009 & 4011 41 B Avenue, Drayton Valley

MLS® #E4409302

### \$155.800

0 Bedroom, 0.00 Bathroom, Single Family on 0.00 Acres

Drayton Valley, Drayton Valley, AB

Explore Prime Duplex Lots in Meraw Estates today! These adjacent properties back onto green space and scenic walking trails, offering ample space for contemporary duplex construction. This North facing lot features secure chain-link fencing along the back and is located on a quiet street with three newer constructed duplexes and no through traffic! These lots present an exceptional investment opportunity with abundant potential! The Seller is willing to facilitate a smooth development process by working with reputable builders to bring your vision to life. Whether you're an experienced builder or seeking a reliable partner, the Seller is open to collaborations that ensure high-quality construction and innovative design, following the architectural design outlines of Meraw Estates. With a focus on creating sustainable and aesthetically pleasing structures, this is a fantastic opportunity to forge a partnership that benefits everyone involved. \*All outlines on drone photos are approximate\*