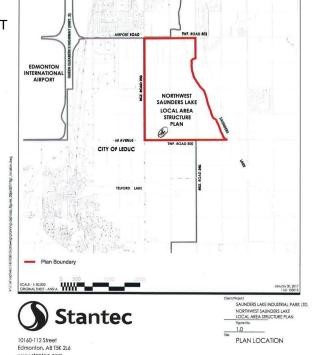

## \$3,890,000

0 Bedroom, 0.00 Bathroom, Rural on 59.80 Acres

None, Rural Leduc County, AB

APP 59.8 ACRES(MORE OR LESS).LOCATED ON 65 AVE BETWEEN RR 245 AND 250.PARCEL IS LOCATED IN LEDUC COUNTY AND HAS A GREAT POTENTIAL IN SAUNDERS LAKE AREA STRUCTURE PLAN.FUTURE PROPOSED ZONING IS MEDIUM INDUSTRIAL.