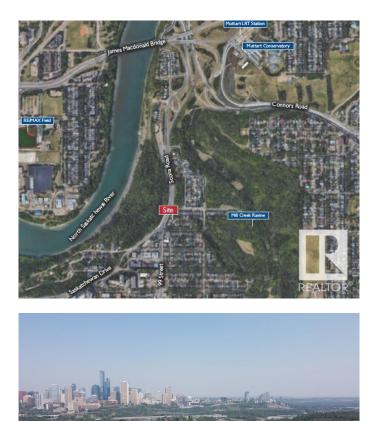

#### \$7,400,000

0 Bedroom, 0.00 Bathroom, Land Commercial on 0.00 Acres

Strathcona, Edmonton, AB

**GREAT REDEVELOPMENT POTENTIAL with** +/-31,356 square feet made up of 8 contiguous lots, with 7 of them along Scona Road. All are occupied and with strong rental revenue. Located near the center of Edmonton, perched high on the south side of the Saskatchewan river, with a †permanentâ€<sup>™</sup> 270 degree unobstructed view - proximal to; University of Alberta, vibrant Strathcona district, Mill Creek Ravine, and Downtown - just across the river. Public transit is readily available on 99 street and the new Muttart LRT Station is just north of this site. This is a true opportunity for an innovative design with outstanding views that enhances the community experience and builds connections. New residences on this site will appeal to people who desire to be close to nature and just steps away from the largest urban park in Canada with more than 160 kms of maintained pathways and 20 major parks offering picnic sites, boating, canoeing, golf, outdoor and indoor pools, and much more.

## **Community Information**

| Address     | 9223 99 Street |
|-------------|----------------|
| Area        | Edmonton       |
| Subdivision | Strathcona     |
| City        | Edmonton       |
| County      | ALBERTA        |
| Province    | AB             |
| Postal Code | T6E 2V9        |