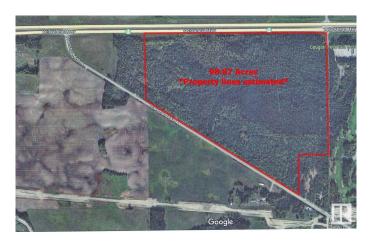

## \$799,000

0 Bedroom, 0.00 Bathroom, Rural on 98.87 Acres

None, Rural Parkland County, AB

(2) Separately titled lots being sold as a package with (2) accesses off Parkland Drive. Beautifully treed and located directly west of Cougar Creek Golf Course with Highway frontage and Parkland Drive paved access. AGG Zoning allows for many permitted uses and discretionary uses (including Tourist Campground). There may also be possibility of developing a titled RV park. This parcel consists of 94.74 Acres Agriculture land and adjoining 4.15 Acres Country Residential Land. The Agricultural land only is also listed on the MLS system (MLS E4391931) and can also be purchased separately. \*Address is approximate-Listing is for 3014 Parkland Drive & 3006 Parkland Drive\*

### **Exterior**

Exterior Features Backs Onto Park/Trees, Golf Nearby, Private Setting, Treed Lot