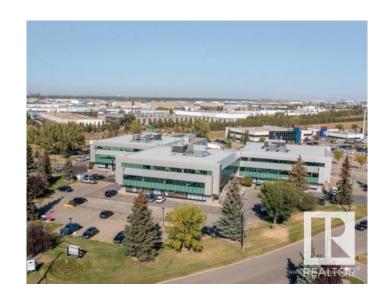

## \$425,250

0 Bedroom, 0.00 Bathroom, Office on 0.00 Acres

Strathcona Industrial Park, Edmonton, AB

Welcome to Whitemud Business Park. This established southside office park has recently underwent a condo conversion so units are now for sale! Sizes range from 1,109 Sq. Ft. up to 6,964 Sq. Ft. The park has a campus-like environment designed to enhance connectivity and collaboration. Great access to Whitemud Drive, QEII, Anthony Henday Drive. This particular unit is 1,701 Sq. Ft. on the main floor and ready for your customization. If you're looking within this size range we have multiple other units within a similar size range that also may be a fit.