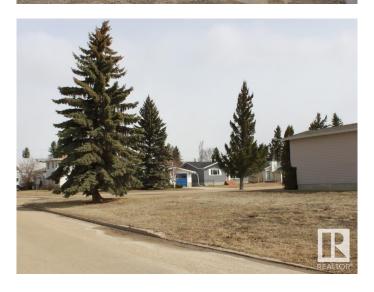

## \$45,000

0 Bedroom, 0.00 Bathroom, Single Family on 0.00 Acres

Tofield, Tofield, AB

Corner lot in great location near schools, arena and curling club in Tofield, 30 minutes east of Edmonton and Sherwood Park and 45 minutes from the Edmonton International Airport (YEG). Build your dream home on this 50 ft x 140 ft lot. The Town of Tofield offers a RESIDENTIAL TAX INCENTIVE for new construction (75/50/25). Just around the corner from the Rodeo and sports grounds and only a few blocks from Main Street Tofield which features a library, medical clinic, pharmacies and many other businesses. Not far from the Tofield Health Centre. Tofield is on the Edmonton waterline. Welcome home!

#### **Exterior**

Exterior Features Back Lane, Corner Lot, Flat Site, Playground Nearby, Schools