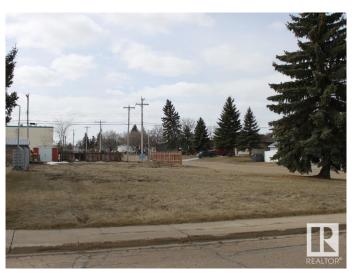

## \$45,000

0 Bedroom, 0.00 Bathroom, Single Family on 0.00 Acres

Tofield, Tofield, AB

Corner lot in great location near schools, arena and curling club in Tofield, 30 minutes east of Edmonton and Sherwood Park and 45 minutes from the Edmonton International Airport (YEG). Build your dream home on this 50 ft x 140 ft lot. The Town of Tofield offers a RESIDENTIAL TAX INCENTIVE for new construction (75/50/25). Just around the corner from the Rodeo and sports grounds and only a few blocks from Main Street Tofield which features a library, medical clinic, pharmacies and many other businesses. Not far from the Tofield Health Centre. Tofield is on the Edmonton waterline. Welcome home!

#### **Exterior**

Exterior Features Back Lane, Corner Lot, Flat Site, Playground Nearby, Schools