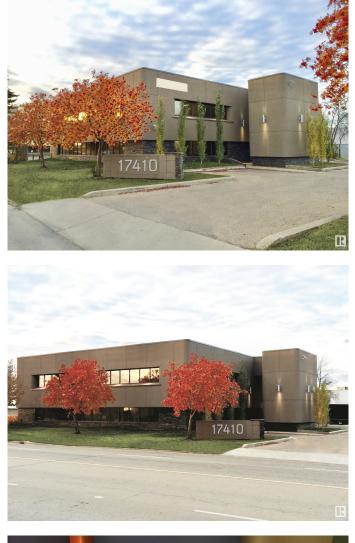

# \$5,795,000 - 17410 107 Av Nw, Edmonton

MLS® #E4346388

### \$5,795,000

Bedroom, Bathroom, 15,400 sqft Office on 0.00 Acres

McNamara Industrial, Edmonton, AB

7,700 - 15,400 sq.ft.± freestanding office/retail building for sale or for lease. Current build out consists of 10-13 large offices, kitchenette, boardroom, reception, private entrance and washrooms on the second floor with a largely open concept retail/office set up on the main floor. Lift/elevator available for second floor access. Fiber optics available. Situated with 165 feet of exposure to 107 Ave and easy access between 170 Street and 178 Street. Up to 70 parking stalls on 0.68 acres. Building signage opportunities available. Net Lease rate Main floor - \$12.00/sq.ft./annum. Second floor \$9.00/sq.ft./annum. Operating costs \$8.75/sq.ft/annum.

# **Community Information**

| Address | 17410 107 Av Nw |
|---------|-----------------|
| Area    | Edmonton        |

| Subdivision | McNamara Industrial |
|-------------|---------------------|
| City        | Edmonton            |
| Province    | AB                  |
| Postal Code | T5S 1E9             |