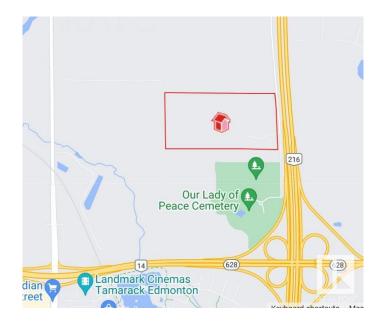

# \$21,960,000 - 5480 Meridian St Se, Edmonton

MLS® #E4342385

#### \$21,960,000

Bedroom, Bathroom, 3,467,376 sqft Land Commercial on 79.60 Acres

Maple Ridge Industrial, Edmonton, AB

Rare opportunity to acquire approximately 80 acres (79.6) of IM zoned unserviced land in the Southeast Industrial submarket of Maple Ridge Industrial within city limits of Edmonton. Located adjacent to Anthony Henday Drive (Highway 14) and just north of Whitemud drive. Excellent exposure with over 1,300 feet of frontage on the Meridian Street. Almost all the Land is stripped of the top soil. Perfect for development into small industrial units or good for a major industrial storage. Three older homes rented approximately for \$5,000 per month (TBV).

### **Community Information**

| Address     | 5480 Meridian St Se    |
|-------------|------------------------|
| Area        | Edmonton               |
| Subdivision | Maple Ridge Industrial |
| City        | Edmonton               |