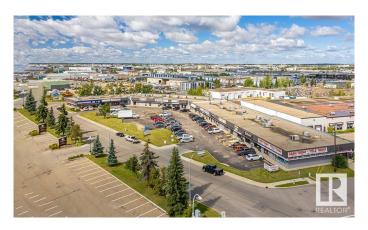

#### \$0

Bedroom, Bathroom, 4,269 sqft Retail on 0.00 Acres

West Sheffield Industrial, Edmonton, AB

High exposure retail space available on Mayfield Road. Variety of options from 1,180 sq. ft. $\hat{A}$ ± and up. Over five rows of common parking. Overhead loading available in some units. Small turnkey units available. Large open showroom areas ready for your finishing touches. Over 60,000 vehicles per day are in the trading area of 170 Street and Mayfield Road.