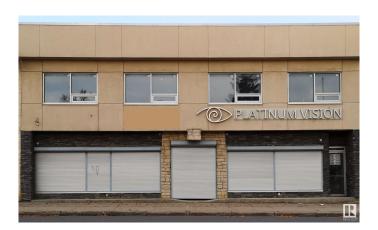

# \$2,195,000 - 10730 101 St Nw, Edmonton

MLS® #E4333444

#### \$2,195,000

Bedroom, Bathroom, 10,000 sqft Retail on 0.00 Acres

Central Mcdougall, Edmonton, AB

Excellence downtown location on 101 Street Zoning CB2, New building 5,000 SF 1) Main Floor \$17 PSF/Ann. build out with quality improvements, ideal for Professional and Medical Center i.e. Optometrist / Eye Care Clinic, Health Clinic and Pharmacy, and Dental Clinic. 2) 2nd Floor, 4 available office spaces with each 1,200SF \$13 PSF/Ann. Typical uses include lawyers, accountants, engineers, architects, insurance, loan offices, massage studio. All units are provided with separate utility meters, and low opp. cost of \$6 PSF/Ann for main floor and \$3 PSF/Ann for 2nd floor. Close to EPCOR Tower, ICE District, Royal Alberta Museum, Royal Alex Hospital, Kingsway Garden Mall, The Brick Warehouse and many more.

## **Community Information**

Address 10730 101 St Nw

Area Edmonton

Subdivision Central Mcdougall

City Edmonton

Province AB

Postal Code T5H 2S1

**Exterior** 

Construction Brick/Masonry