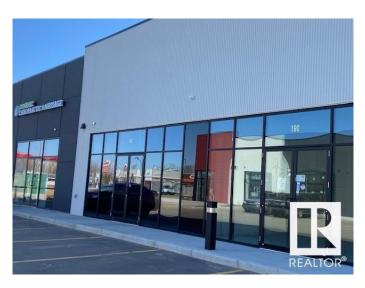

## \$479,800

Bedroom, Bathroom, 1,232 sqft Retail on 0.00 Acres

Mistatim Industrial, Edmonton, AB

Prime Commercial Retail Space approx. 1232 Sq. Ft. for Sale or Lease in the Shoppes at NW Crossing! Great location serving both Edmonton & St. Albert in a high traffic area located just off St. Albert Trail and 137 Ave! Easy access to Anthony Henday Dr. and Yellowhead Trail! Great opportunity to get your business established in a prime newly developed area! Nice open bright space with high ceilings! The zoning (CB2) accommodates a variety of usages & businesses! Listed below tax assessed value!