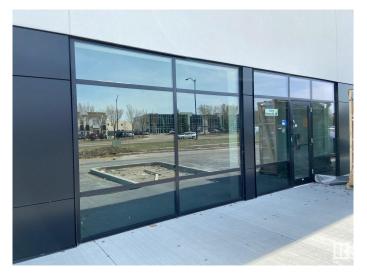

## \$0

Bedroom, Bathroom, 1,665 sqft Retail on 0.00 Acres

Ellerslie Industrial, Edmonton, AB

Prime retail/office re-development. Brand new retail condo unit located along Parsons Rd, previous RONA location. This 1664 square foot space features full size windows in front entry, new utility services, ample parking. Optional pylon signage available. Substantial future commercial development potential. Immediate occupancy.