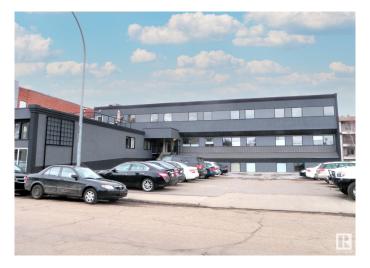

#### \$0

Bedroom, Bathroom, 6,690 sqft Office on 0.00 Acres

Queen Alexandra, Edmonton, AB

Variety of demising options. There is an option for 800 sqft all the way to 6,690 sq.ft.± Excellent location in Old Strathcona one block south of Whyte Avenue on 105 Street; close to downtown and the U of A. Parking on site with plenty of street parking. Building signage and naming rights available. Fibre optic service available