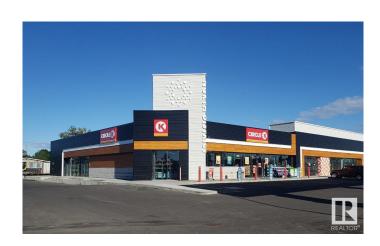

### \$0

Bedroom, Bathroom, 1,573 sqft Retail on 0.00 Acres

Lauderdale, Edmonton, AB

Space #1, 12824 - 97 Street: 1,573 sq.ft. built out as open showroom/retail concept Join Circle K and other prominent retailers in an exciting redevelopment that will serve as a retail gateway to the north side of Edmonton Ability to customize and demise space Excellent access with multiple access/egress points and exposure along 97 Street with 44,900± VPD Extended sidewalk platform ideal for loading, product staging or outdoor patios