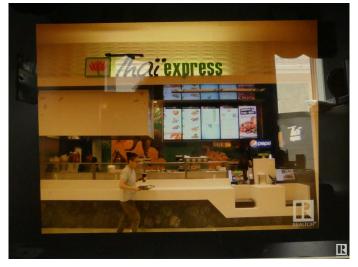

### \$398,800

Bedroom, Bathroom, Business on 0.00 Acres

Summerlea, Edmonton, AB

Excellent Fast food Franchise in very busy shopping center in WEM. 10 year lease with 5 year option. About 5 years left on existing lease.