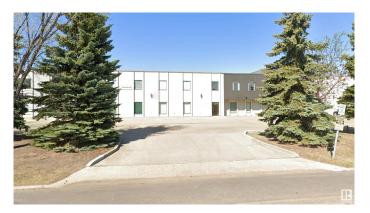

# \$0 - 10464 176 St Nw, Edmonton

MLS® #E4289697

#### \$0

Bedroom, Bathroom, 4,288 sqft Industrial on 0.00 Acres

Stone Industrial, Edmonton, AB

4,288 sq.ft.± • Strategically located in West Edmonton with easy access to Stony Plain Road and Anthony Henday Drive • Fully developed with 3 to 4 offices, kitchenette, 2 bathrooms and large open reception area • 3,000 sq.ft. of open bay • 12'x 16' grade loading overhead door • 200 amp power • Move in ready with updated flooring for new tenant • Double row surface parking • Well maintained and managed property

### **Community Information**

| Address     | 10464 176 St Nw  |
|-------------|------------------|
| Area        | Edmonton         |
| Subdivision | Stone Industrial |
| City        | Edmonton         |
| Province    | AB               |
| Postal Code | T5S 1L3          |