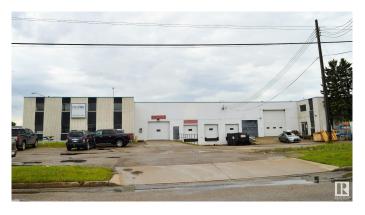

# \$0 - 14625 122 Av Nw, Edmonton

MLS® #E4279583

#### \$0

Bedroom, Bathroom, 25,722 sqft Industrial on 0.00 Acres

Dominion Industrial, Edmonton, AB

 $\hat{a} \in \emptyset$  25,722 - 27,779 sq.ft. $\hat{A} \pm$  office/warehouse available  $\hat{a} \in \emptyset$  1 Dock door with levelers and two grade loading doors one at 16'x16' and one at 10'x10' respectively.  $\hat{a} \in \emptyset$  Fibre optics available  $\hat{a} \in \emptyset$  Located in Dominion Industrial Park  $\hat{a} \in \emptyset$  Excellent access to major transportation routes including 142 Street, 149 Street and Yellowhead Trail

## **Community Information**

| Address     | 14625 122 Av Nw     |
|-------------|---------------------|
| Area        | Edmonton            |
| Subdivision | Dominion Industrial |
| City        | Edmonton            |
| Province    | AB                  |
| Postal Code | T5L 2W4             |
|             |                     |