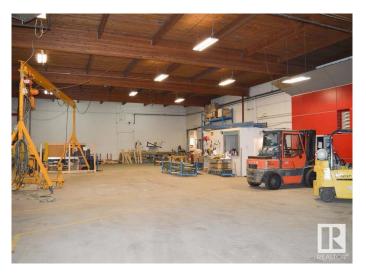

#### \$0

Bedroom, Bathroom, 25,722 sqft Industrial on 0.00 Acres

Dominion Industrial, Edmonton, AB

 $\hat{a} \in \emptyset$  25,722 - 27,779 sq.ft. $\hat{A} \pm$  office/warehouse available  $\hat{a} \in \emptyset$  1 Dock door with levelers and two grade loading doors one at 16'x16' and one at 10'x10' respectively.  $\hat{a} \in \emptyset$  Fibre optics available  $\hat{a} \in \emptyset$  Located in Dominion Industrial Park  $\hat{a} \in \emptyset$  Excellent access to major transportation routes including 142 Street, 149 Street and Yellowhead Trail