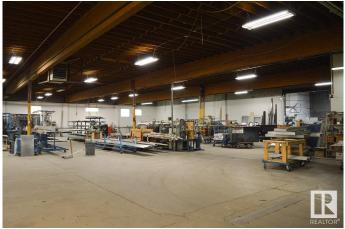

#### \$0

Bedroom, Bathroom, 25,722 sqft Industrial on 0.00 Acres

Dominion Industrial, Edmonton, AB

 $\hat{a} \in \emptyset$  25,722 - 27,779 sq.ft. $\hat{A} \pm$  office/warehouse available  $\hat{a} \in \emptyset$  1 Dock door with levelers and two grade loading doors one at 16'x16' and one at 10'x10' respectively.  $\hat{a} \in \emptyset$  Fibre optics available  $\hat{a} \in \emptyset$  Located in Dominion Industrial Park  $\hat{a} \in \emptyset$  Excellent access to major transportation routes including 142 Street, 149 Street and Yellowhead Trail