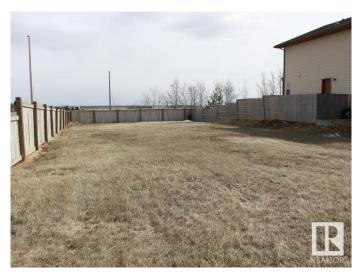

## \$75,750

0 Bedroom, 0.00 Bathroom, Single Family on 0.00 Acres

Tofield, Tofield, AB

Super location! Corner lot at entrance to Beaverhill View Crescent subdivision on the north edge of the growing Town of Tofield. 53 ft wide lot will accommodate a great number of house plans. New houses surround. Build a Two Storey and you'll have a nice view of the countryside and Beaverhill Lake. The Town of Tofield offers a RESIDENTIAL TAX INCENTIVE for new construction (75/50/25). Fenced on two sides. Just a short walk to both of Tofield's schools and a few blocks from the Tofield Health Centre. Lot measures 53 feet by 131 feet. Welcome to Tofield --Welcome home!

#### Exterior

| Exterior Features | Corner Lot, No Back Lane, Schools |
|-------------------|-----------------------------------|
| Lot Description   | 53 ft x 131 ft                    |