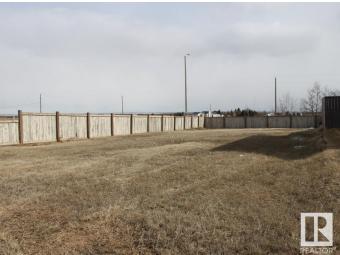

## \$75,750

0 Bedroom, 0.00 Bathroom, Single Family on 0.00 Acres

Tofield, Tofield, AB

Super location! Corner lot at entrance to Beaverhill View Crescent subdivision on the north edge of the growing Town of Tofield. 53 ft wide lot will accommodate a great number of house plans. New houses surround. Build a Two Storey and you'll have a nice view of the countryside and Beaverhill Lake. The Town of Tofield offers a RESIDENTIAL TAX INCENTIVE for new construction (75/50/25). Fenced on two sides. Just a short walk to both of Tofield's schools and a few blocks from the Tofield Health Centre. Lot measures 53 feet by 131 feet. Welcome to Tofield --Welcome home!

#### Exterior

| Exterior Features | Corner Lot, No Back Lane, Schools |
|-------------------|-----------------------------------|
| Lot Description   | 53 ft x 131 ft                    |