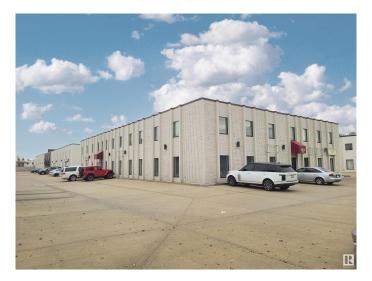

#### \$0

Bedroom, Bathroom, 1,500 sqft Office on 0.00 Acres

McNamara Industrial, Edmonton, AB

From 1,500 sq.ft.± to 4,500 sq.ft.± available • Strategically located in West Edmonton • Move in ready with updated flooring for new tenant • Double row surface parking • Well maintained and managed 2 story property • Easy access to Stony Plain Road and Anthony Henday Drive

## **Community Information**

Address 10470 176 St Nw

Area Edmonton

Subdivision McNamara Industrial

City Edmonton

Province AB

Postal Code T5S 1C3

**Exterior** 