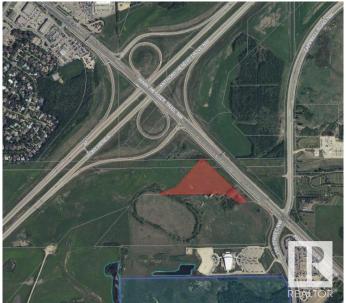

### \$2,151,000

0 Bedroom, 0.00 Bathroom, Land Commercial on 0.00 Acres

Anthony Henday Mistatim, Edmonton, AB

7.17 acres of land with direct exposure to Mark Messier Trail which has approximately 32,500 AAVPD (2017). Easy access to Anthony Henday and St. Albert. Potential for commercial, industrial or urban service uses.

## **Community Information**

Address 15320 Mark Messier Trail

Area Edmonton

Subdivision Anthony Henday Mistatim

City Edmonton
County ALBERTA

Province AB

Postal Code T6V 1H5