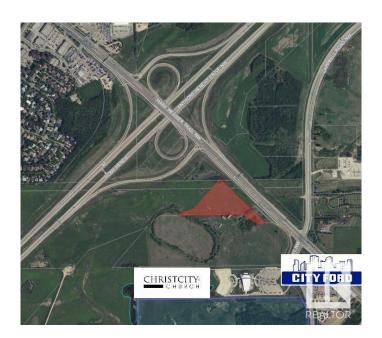

### \$2,151,000

0 Bedroom, 0.00 Bathroom, Land Commercial on 0.00 Acres

Anthony Henday Mistatim, Edmonton, AB

7.17 acres of land with direct exposure to Mark Messier Trail which has approximately 32,500 AAVPD (2017). Easy access to Anthony Henday and St. Albert. Potential for commercial, industrial or urban service uses.

## **Community Information**

Address 15320 Mark Messier Trail

Area Edmonton

Subdivision Anthony Henday Mistatim

City Edmonton
County ALBERTA

Province AB

Postal Code T6V 1H5