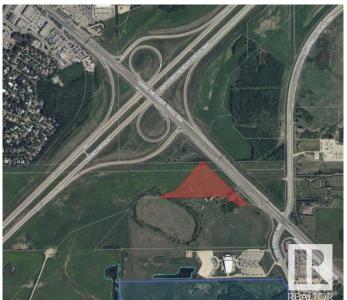

### \$2,151,000

Bedroom, Bathroom, Land Commercial on 7.17 Acres

Anthony Henday Mistatim, Edmonton, AB

7.17 acres of land with direct exposure to Mark Messier Trail which has approximately 32,500 AAVPD (2017). Easy access to Anthony Henday and St. Albert. Potential for commercial, industrial or urban service uses.

#### **Essential Information**

MLS® # E4223098 Price \$2,151,000

Acres 7.17

Type Land Commercial

## **Community Information**

Address 15320 Mark Messier Tr Nw

Area Edmonton

Subdivision Anthony Henday Mistatim

City Edmonton

Province AB

Postal Code T6V 1H5