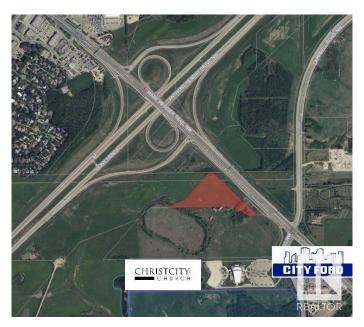

### \$2,151,000

Bedroom, Bathroom, Land Commercial on 7.17 Acres

Anthony Henday Mistatim, Edmonton, AB

7.17 acres of land with direct exposure to Mark Messier Trail which has approximately 32,500 AAVPD (2017). Easy access to Anthony Henday and St. Albert. Potential for commercial, industrial or urban service uses.

#### **Essential Information**

MLS® # E4223098 Price \$2,151,000

Acres 7.17

Type Land Commercial

## **Community Information**

Address 15320 Mark Messier Tr Nw

Area Edmonton

Subdivision Anthony Henday Mistatim

City Edmonton

Province AB

Postal Code T6V 1H5