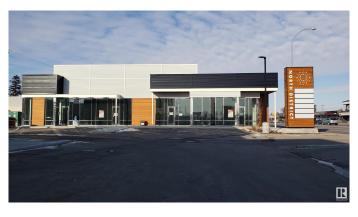

#### \$641,500

Bedroom, Bathroom, 1,320 sqft Retail on 0.00 Acres

Lauderdale, Edmonton, AB

\*\*\*\*NEW PRICING \*\*\* Unique Owner/User & Leasing Opportunities with unit sizes ranging from 1,249 sq.ft.±. Join Circle K and other prominent retailers in an exciting redevelopment that will serve as a retail gateway to the north side of Edmonton. Building 3: Offers exceptional visibility and naming signage plus up to 1,000+ sq.ft. of exclusive use area idea for child care operators. Excellent access with multiple access/egress points and exposure along 97 Street with 44,900± VPD. Various opportunities for grocery, restaurants, cafés, furniture, professional services, health and medical businesses.

## Exterior

Construction Mixed