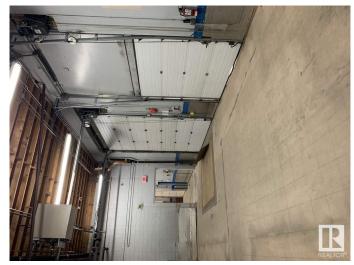

### \$0

Bedroom, Bathroom, 9,424 sqft Industrial on 0.00 Acres

Central Mcdougall, Edmonton, AB

- 9424 sf downtown office/warehouse space Freestanding building with fenced parking/yard
- Flexible space ideal for a variety of retail, office and/or industrial uses Central location with great access to the Ice District, Brewery District, MacEwan University and Oliver Square Two 12'x14' grade doors with dock levelers and one 8'x8' grade door. 15 Stalls plus city parking in fron of building \$12.00 sf/annum net and \$6.49 sf/annum net Operating costs include common area maintenance, property taxrs and building insurace