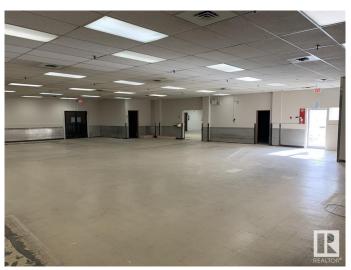

### \$0

Bedroom, Bathroom, 9,424 sqft Industrial on 0.00 Acres

Central Mcdougall, Edmonton, AB

- 9424 sf downtown office/warehouse space Freestanding building with fenced parking/yard
- Flexible space ideal for a variety of retail, office and/or industrial uses Central location with great access to the Ice District, Brewery District, MacEwan University and Oliver Square Two 12'x14' grade doors with dock levelers and one 8'x8' grade door. 15 Stalls plus city parking in fron of building \$12.00 sf/annum net and \$6.49 sf/annum net Operating costs include common area maintenance, property taxrs and building insurace