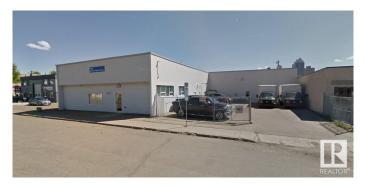

### \$0

Bedroom, Bathroom, 9,424 sqft Industrial on 0.00 Acres

Central Mcdougall, Edmonton, AB

- 9424 sf downtown office/warehouse space Freestanding building with fenced parking/yard
- Flexible space ideal for a variety of retail, office and/or industrial uses Central location with great access to the Ice District, Brewery District, MacEwan University and Oliver Square Two 12'x14' grade doors with dock levelers and one 8'x8' grade door. 15 Stalls plus city parking in fron of building \$12.00 sf/annum net and \$6.49 sf/annum net Operating costs include common area maintenance, property taxrs and building insurace

## **Essential Information**

MLS® # E4178511

Square Footage 9,424

Acres 0.00

Year Built 1960

Type Industrial

# **Community Information**

Address 10557 108 St Nw

Area Edmonton

Subdivision Central Mcdougall

City Edmonton

Province AB

Postal Code T5H 2Z8